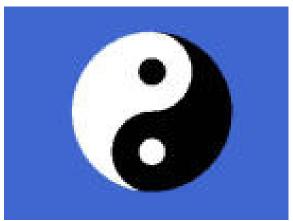

The Circular Yin Yang Symbol of Chinese Alchemical Taoism makes sense once you understand that the black dot represents the alchemical lead of the dirty Base chakra and the white dot represents the pure crown chakra. The circle represents the powerful Central and Governing Meridians of Acupuncture which was SEEN PSYCHICALLY by Taoist masters in their meditations. These Meridians, energy flows, circulate down the front of the body and up the spine through all the major Chakras.

### THE YIN YANG SYMBOL

This Yin Yang drawing symbolises the process whereby we too can do the same. It shows how to keep free of negative influences and energies by transmuting them (The secret of the Philosophers Stone is given in Energy Enhancement Initiation Three) within our energy systems.